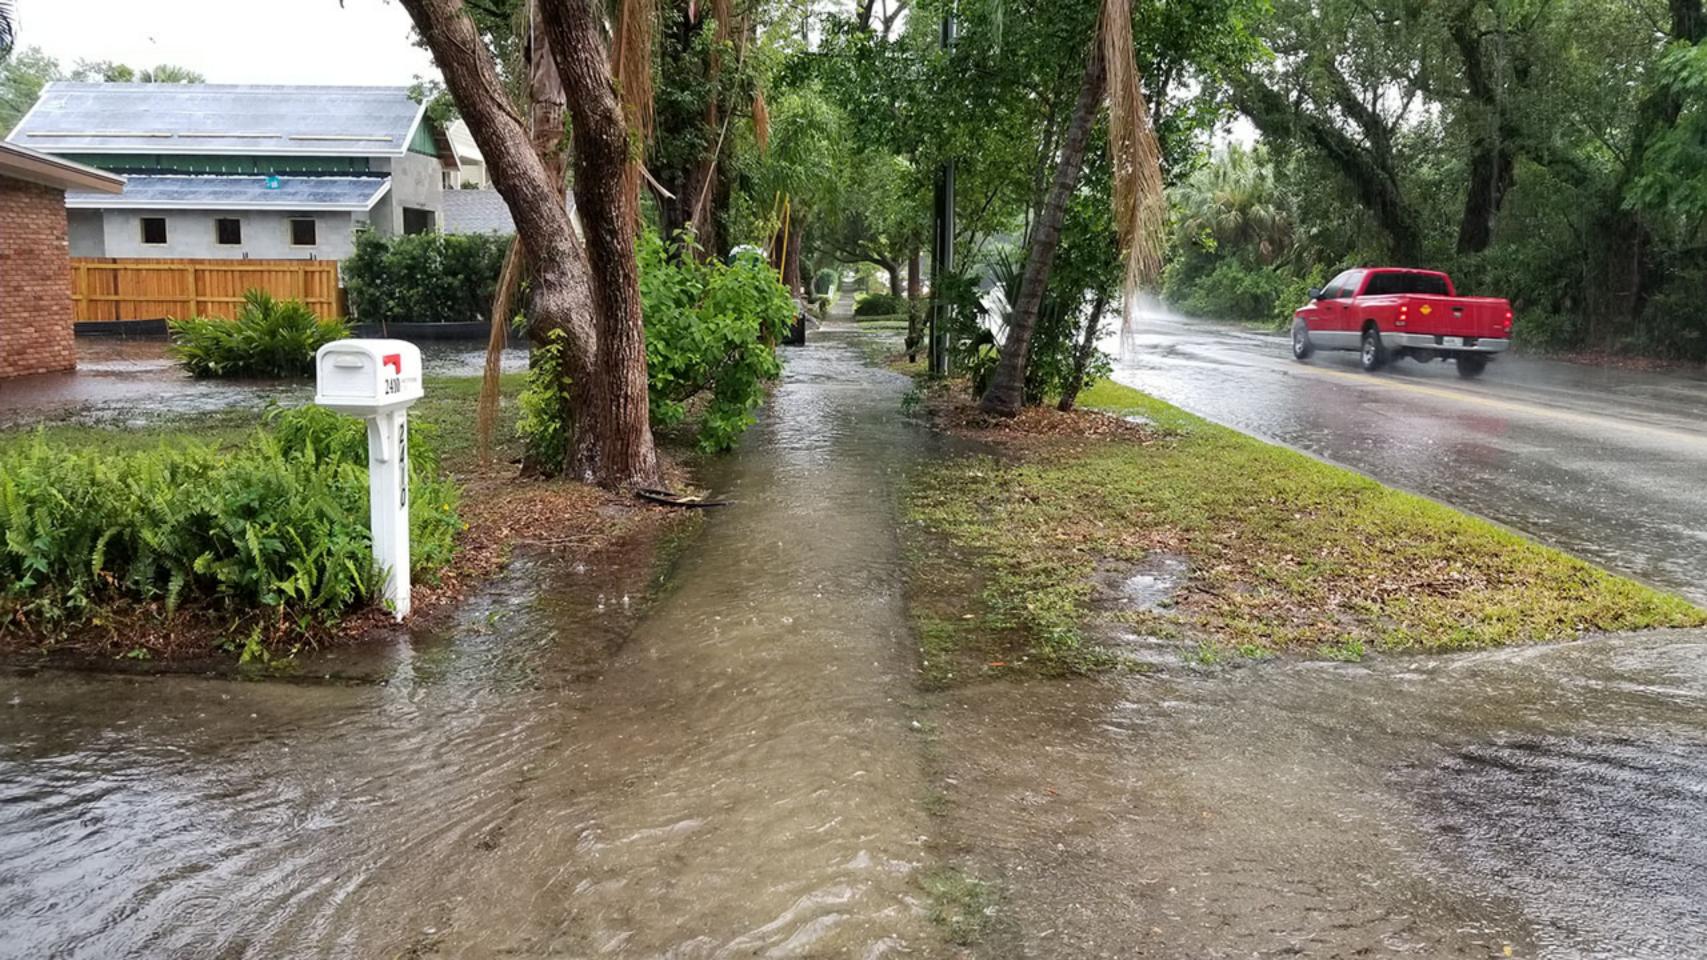

2410 WINTER PARK ROAD DRAINAGE IMPROVEMENTS

Drawn By: BLP Checked By: MN Approved By: TRA

Revised By: Revision/Date

EXHIBIT A

**CONCEPTUAL -**NOT FOR CONSTRUCTION

**Existing Street View** 

Proposed Pond / Park Street View