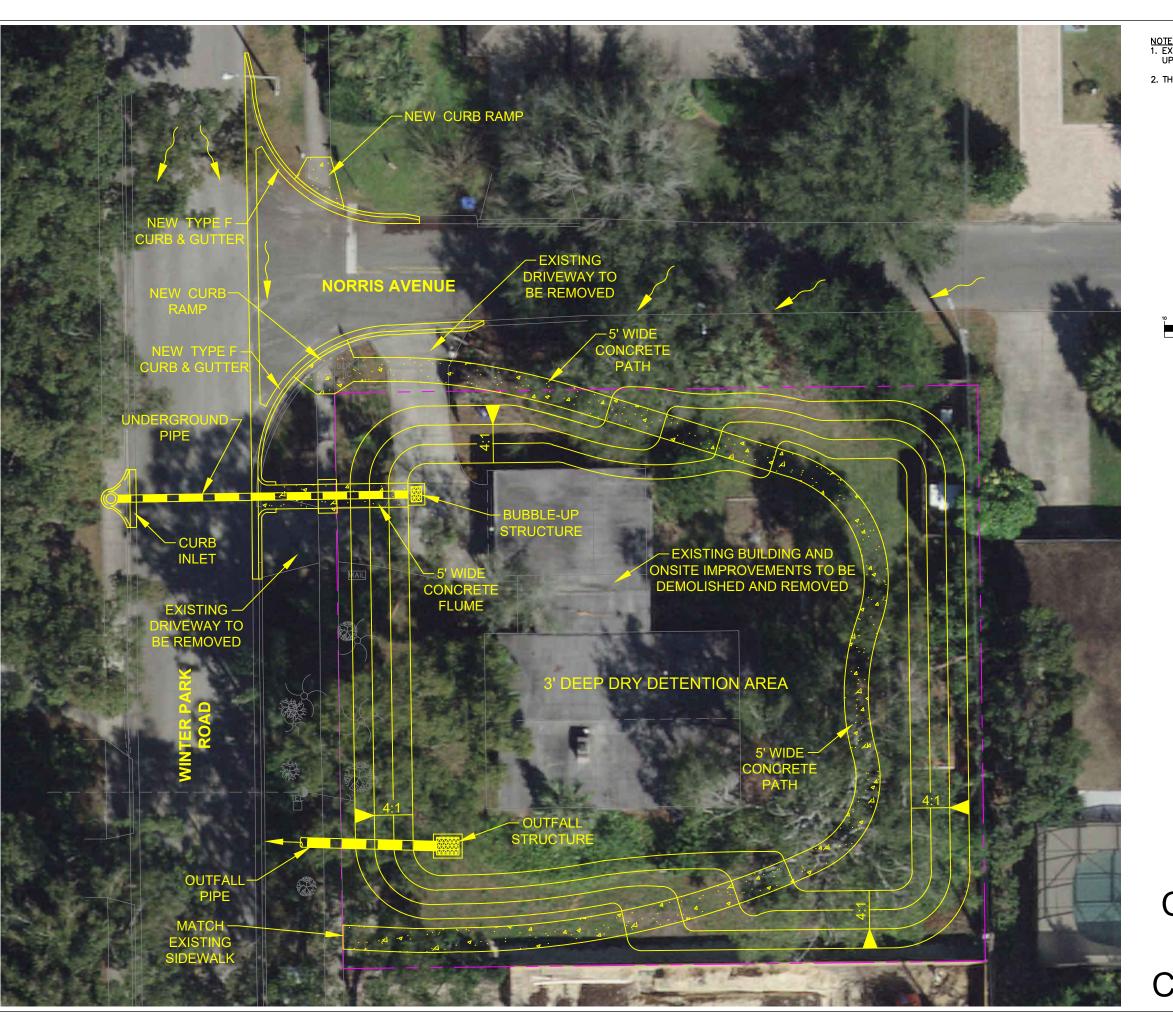

Thank you.

Darryl Hoffman

Day Hoth

- NOTES:

  1. EXISTING FEATURES SHOWN ARE APPROXIMATED BASED UPON FIELD OBSERVATIONS AND AERIAL PHOTOGRAPHY.
- 2. THIS PLAN IS CONCEPTUAL AND NOT FOR CONSTRUCTION.

City of Winter Park 401 S. Park Avenue Winter Park, FL 32789 (407) 599–3399

2410 WINTER PARK ROAD DRAINAGE IMPROVEMENTS

Drawn By: BLP Checked By: MN Approved By: TRA

Revised By: Revision/Date

EXHIBIT A

**CONCEPTUAL -**NOT FOR CONSTRUCTION

**Existing Street View** 

Proposed Pond / Park Street View