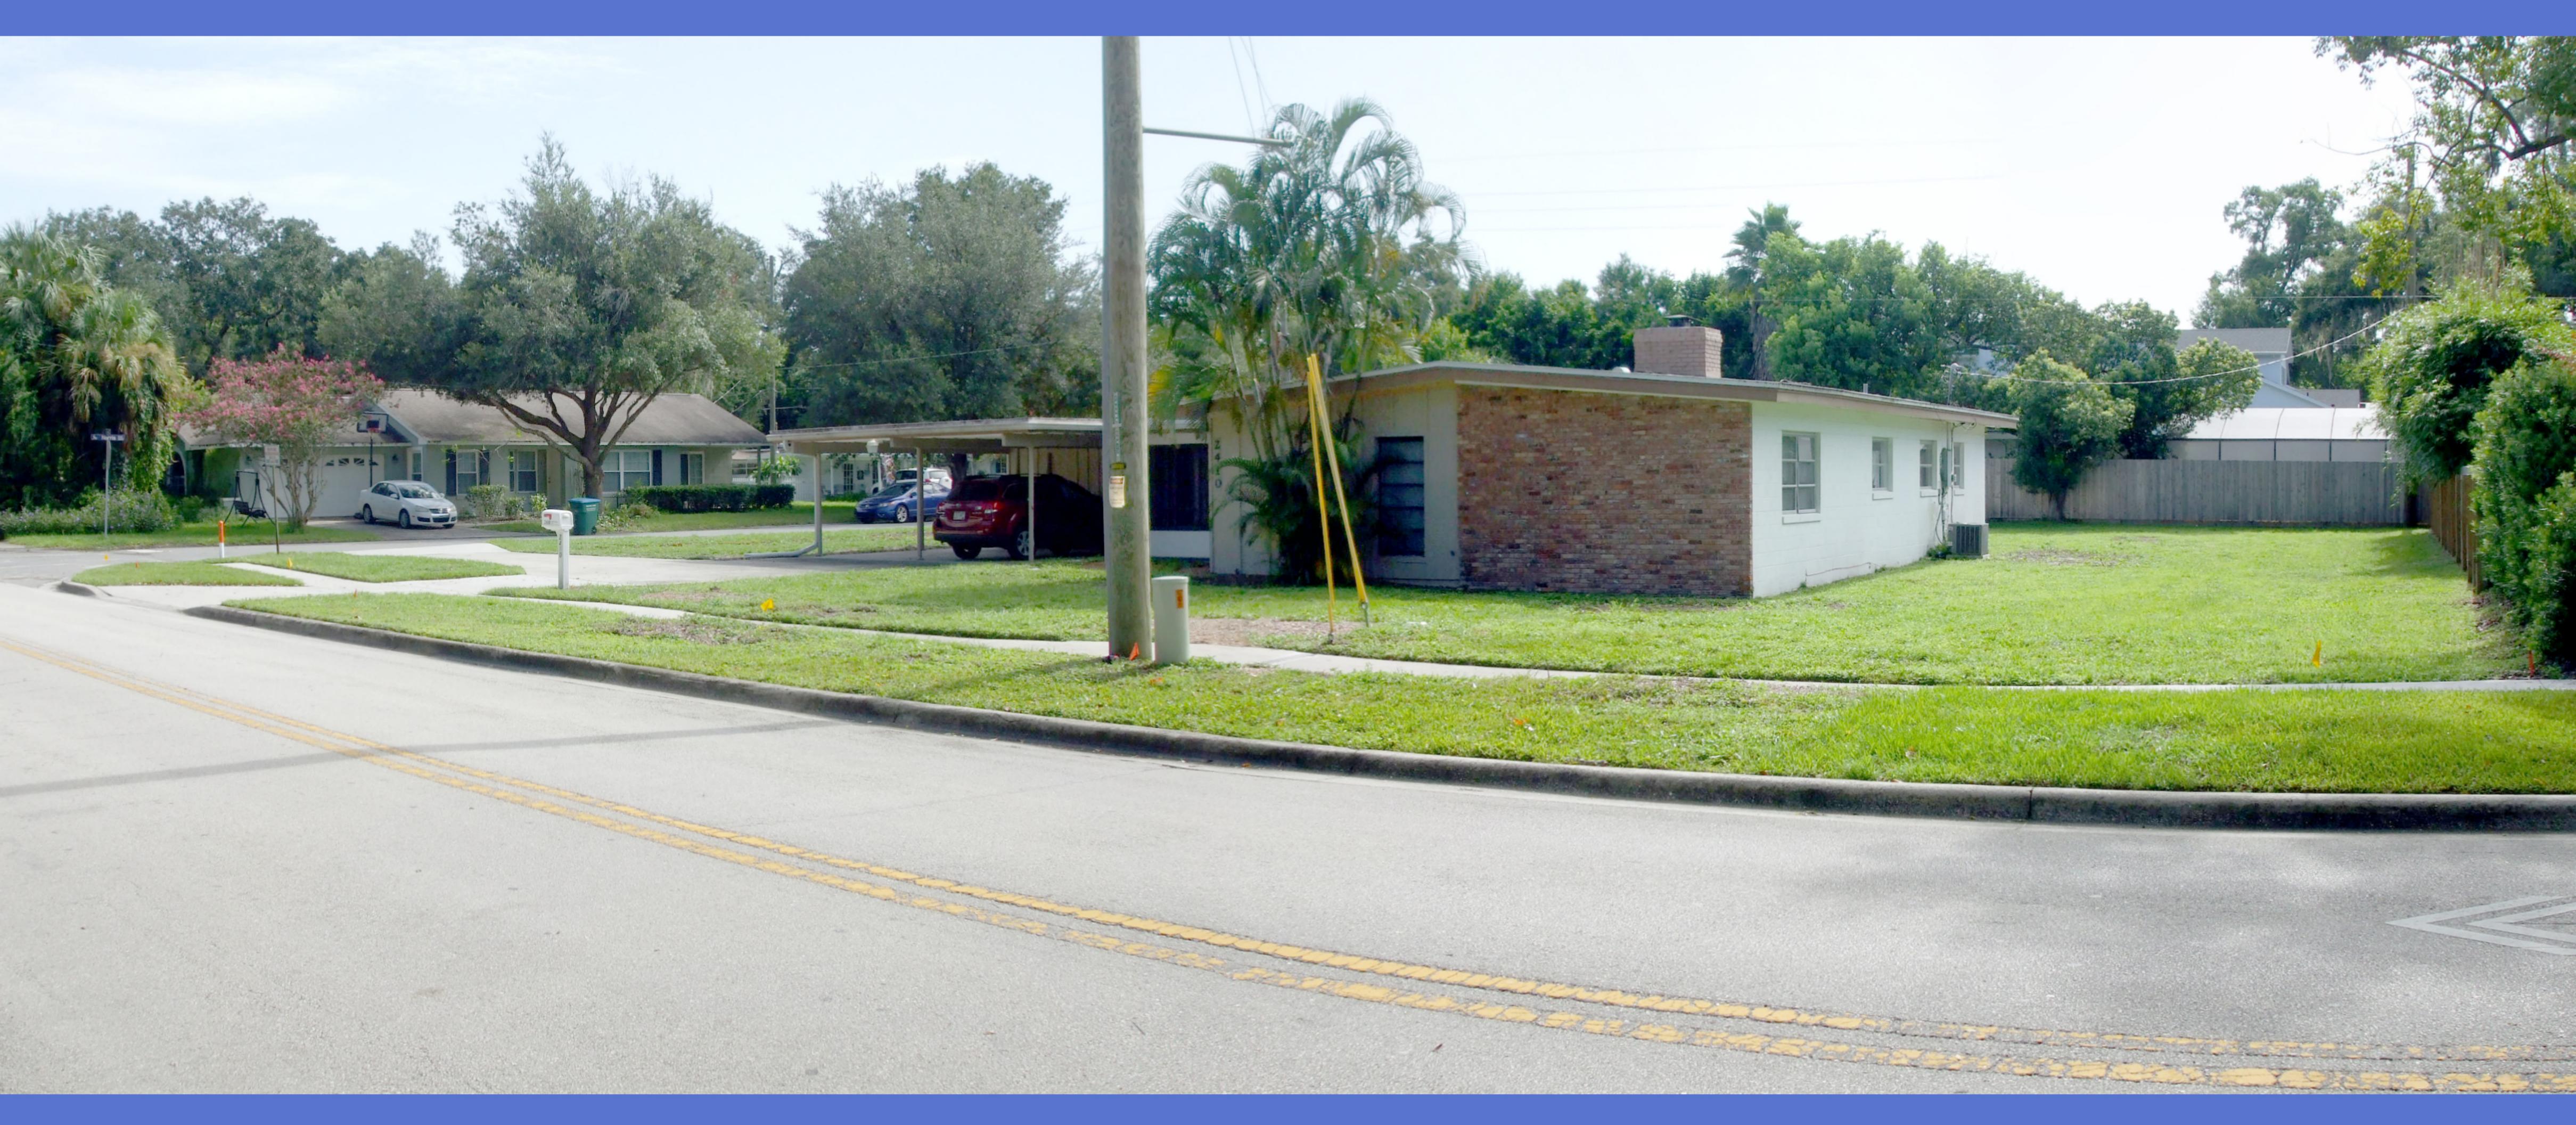

2410 WINTER PARK ROAD DRAINAGE IMPROVEMENTS

Drawn By: BLP Checked By: MN Approved By: TRA

Revised By: Revision/Date

EXHIBIT A

**CONCEPTUAL -**NOT FOR CONSTRUCTION

**Existing Street View** 

Proposed Pond / Park Street View