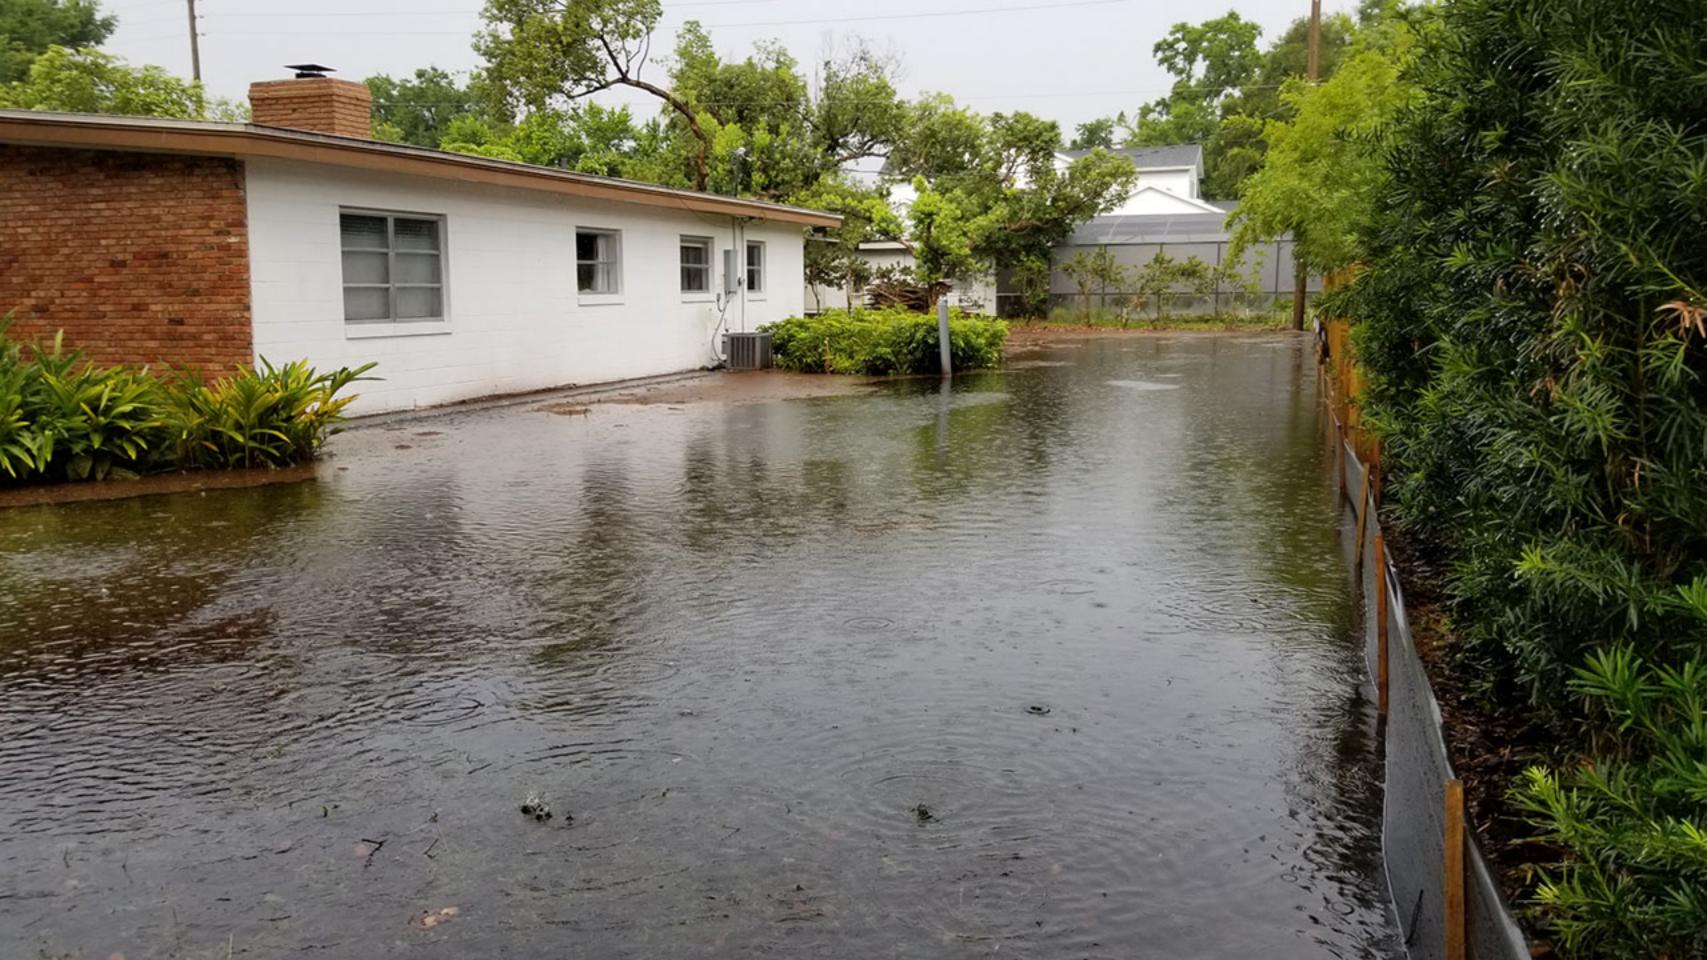

2410 WINTER PARK ROAD DRAINAGE IMPROVEMENTS

Drawn By: BLP Checked By: MN Approved By: TRA

Revised By: Revision/Date

EXHIBIT A

**CONCEPTUAL -**NOT FOR CONSTRUCTION

**Existing Street View** 

Proposed Pond / Park Street View