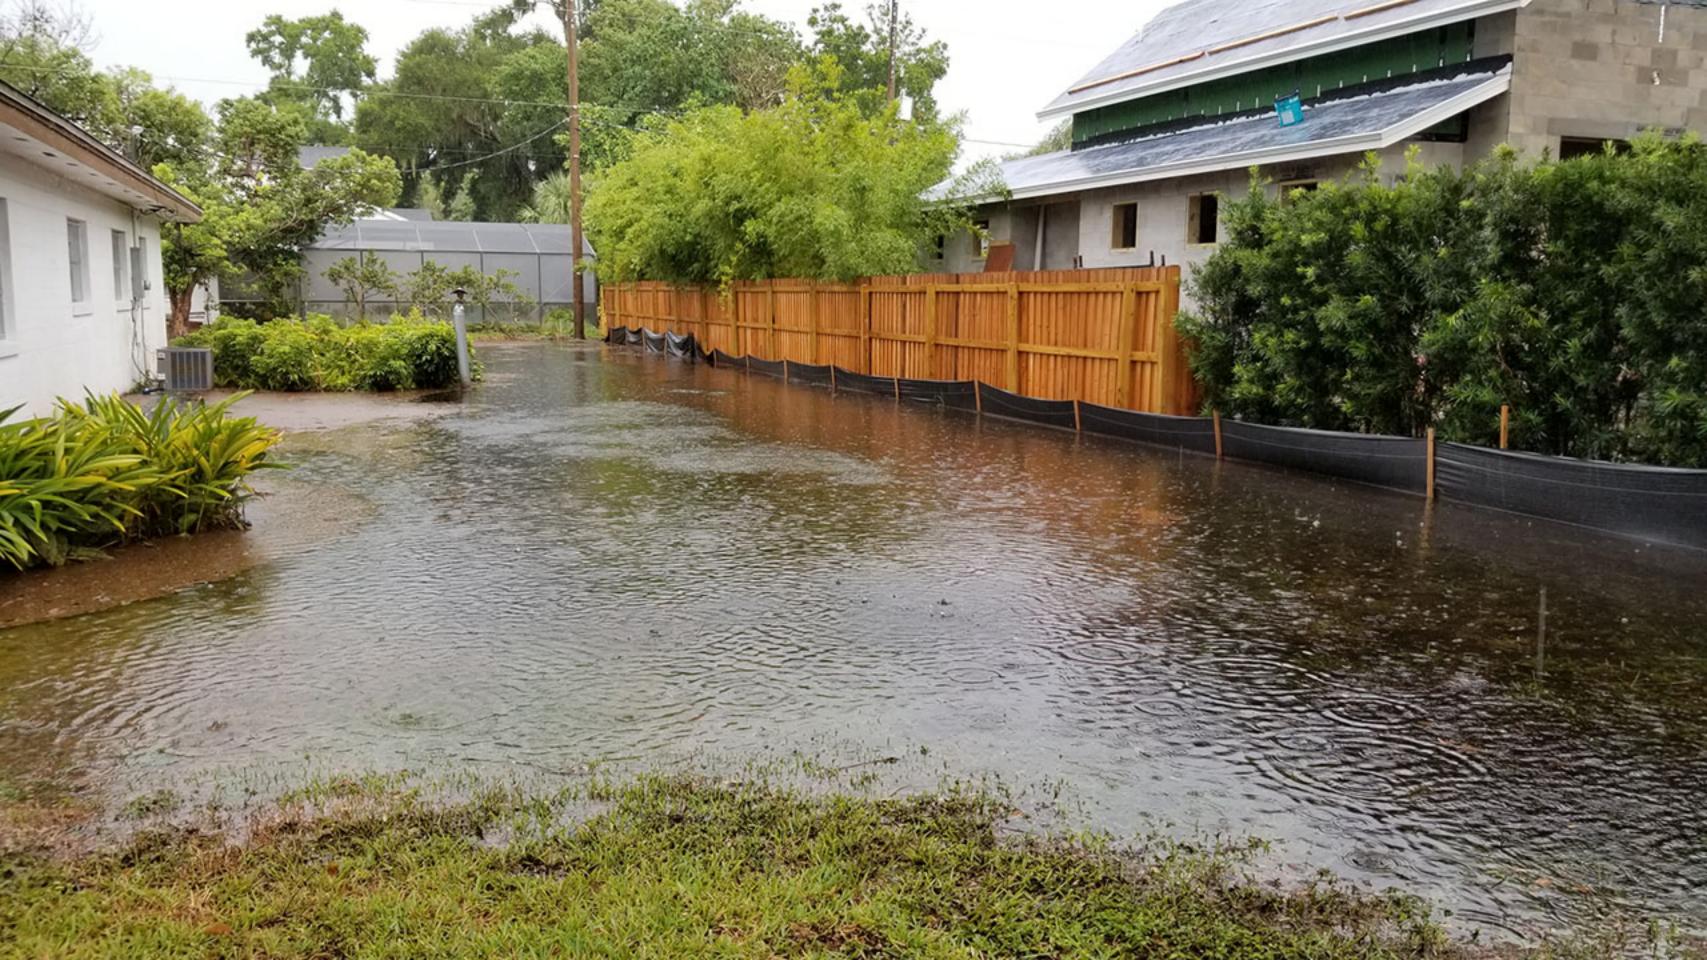

2410 WINTER PARK ROAD DRAINAGE IMPROVEMENTS

Drawn By: BLP Checked By: MN Approved By: TRA

Revised By: Revision/Date

EXHIBIT A

**CONCEPTUAL -**NOT FOR CONSTRUCTION

**Existing Street View** 

Proposed Pond / Park Street View