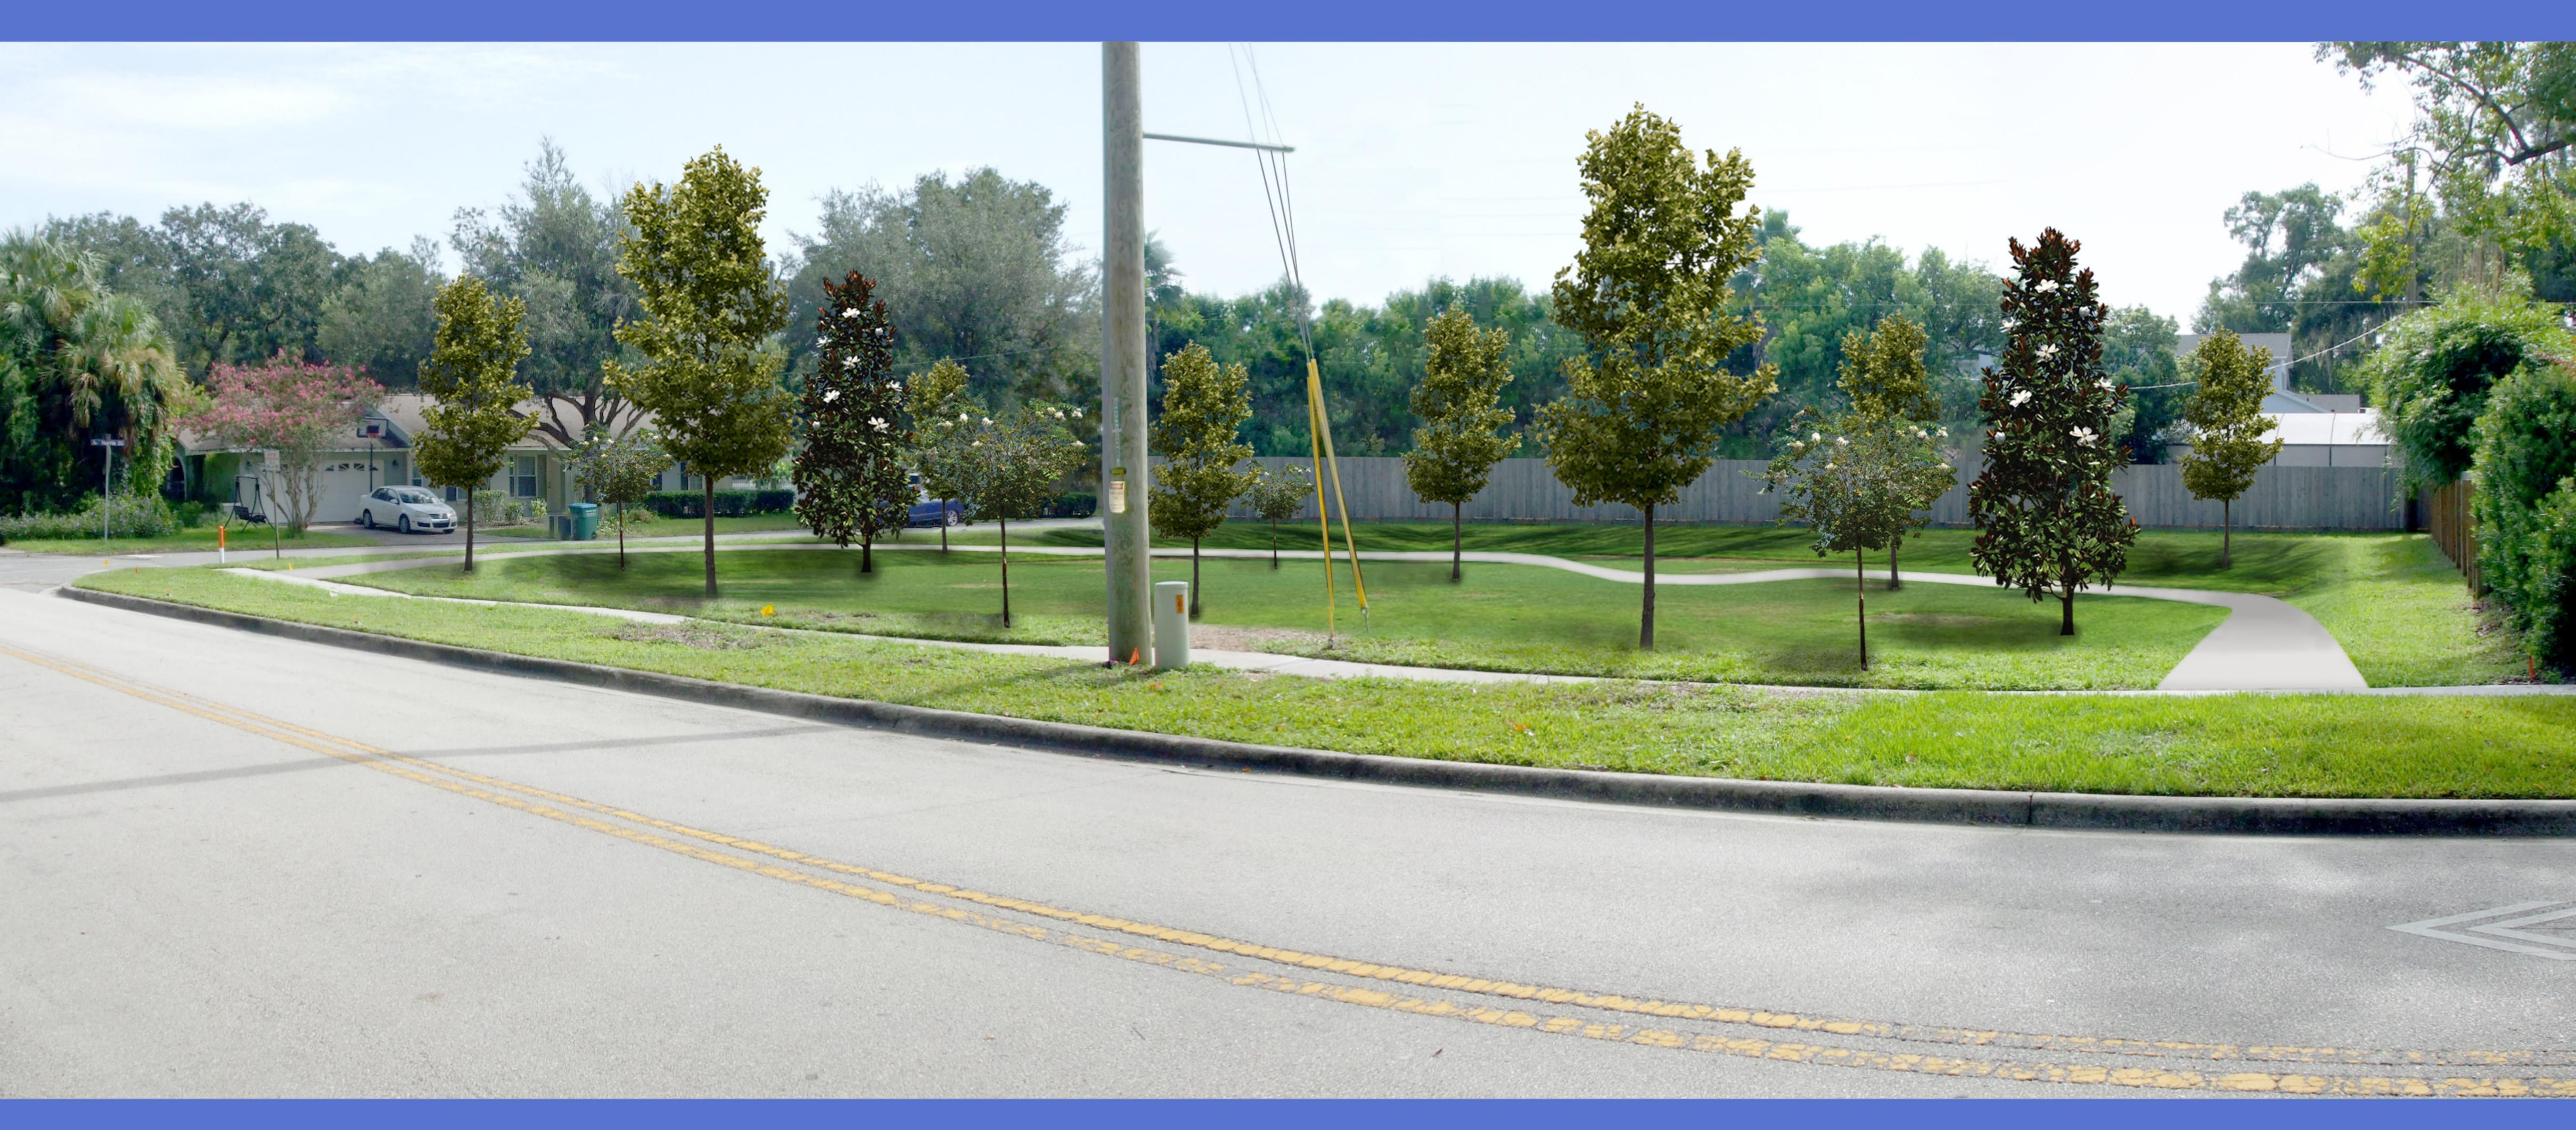

2410 WINTER PARK ROAD DRAINAGE IMPROVEMENTS

Drawn By: BLP Checked By: MN Approved By: TRA

Revised By: Revision/Date

EXHIBIT A

**CONCEPTUAL -**NOT FOR CONSTRUCTION

**Existing Street View** 

Proposed Pond / Park Street View