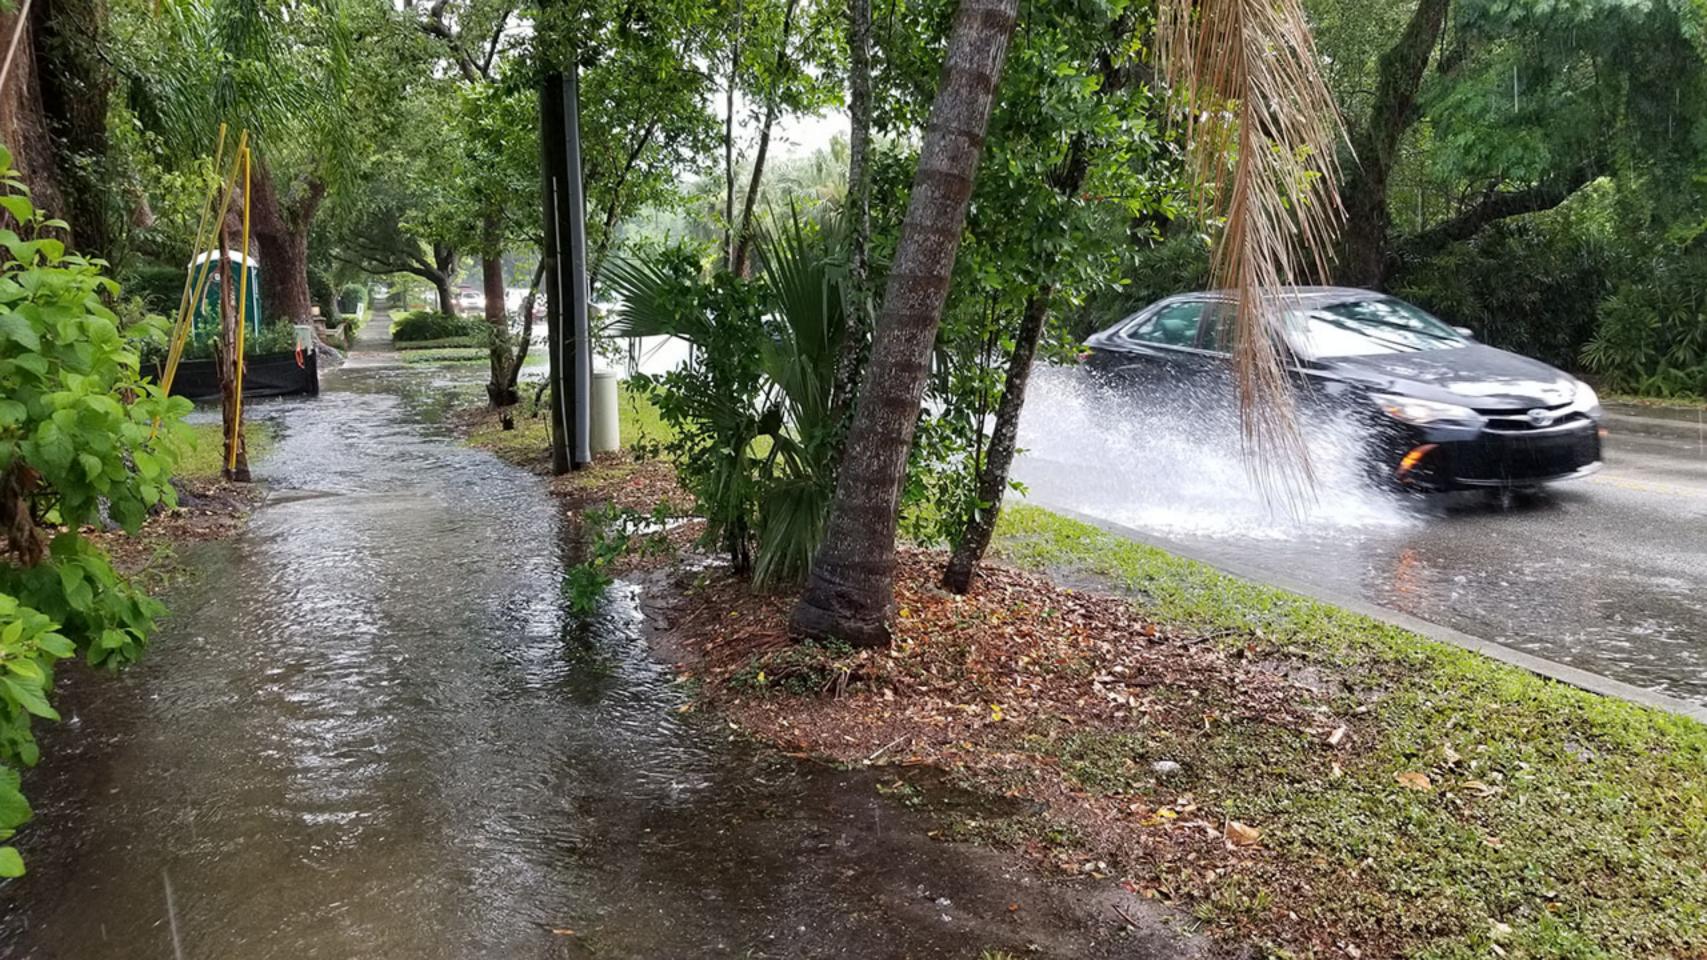

2410 WINTER PARK ROAD DRAINAGE IMPROVEMENTS

Drawn By: BLP Checked By: MN Approved By: TRA

Revised By: Revision/Date

EXHIBIT A

**CONCEPTUAL -**NOT FOR CONSTRUCTION

**Existing Street View** 

Proposed Pond / Park Street View